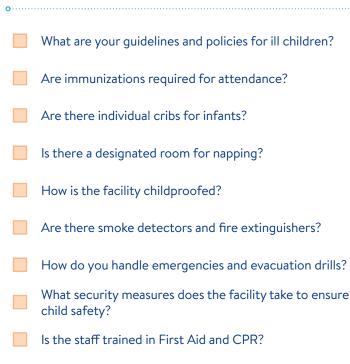

# Similac<sup>®</sup>

## Day Care Checklist

All parents want the best for baby, and that includes finding a great childcare solution. Find the right day care facility for your little one with some help from this checklist!

#### **Operations & Logistics**



How can we secure a spot for our baby?

#### Curriculum

What type of enrichment do you provide infants?
Where do infants spend the majority of their time?
Can you describe a typical day for an infant in your program?
Are infants grouped by age or developmental level?
Do infants receive supervised rest/nap time?
How much time is spent reading to the infants?
Can parents participate in program planning?
Does music play a role in the curriculum?
Will I receive daily reports about my child?

### Health & Safety



#### Staff

| What level of staff training and accreditation is required? Is it ongoing? |
|----------------------------------------------------------------------------|
| How much professional experience do the staff members have?                |
| Are references available for your facility and staff?                      |
| What are the hiring procedures and criteria?                               |
| What is the staff/child ratio?                                             |